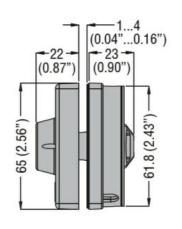

## Certifications and compliance

Compliance

Dimensions

| CSA | $C^{22}$ | 2 |
|-----|----------|---|
| COA | UZZ.     | _ |

| IEC/EN | 60947-1 |
|--------|---------|
|        |         |