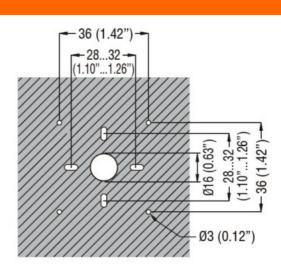

## Certifications and compliance

Compliance

Dimensions

| CSA | $C^{22}$ | 2 |
|-----|----------|---|
| COA | UZZ.     | _ |

| IEC/EN | 60947-1 |
|--------|---------|
|        |         |