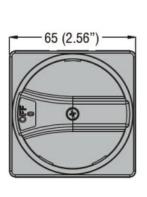

## Certifications and compliance

Compliance

Dimensions

| CSA | $C^{22}$ | 2 |
|-----|----------|---|
| COA | UZZ.     | _ |

| IEC/EN | 60947-1 |
|--------|---------|
|        |         |